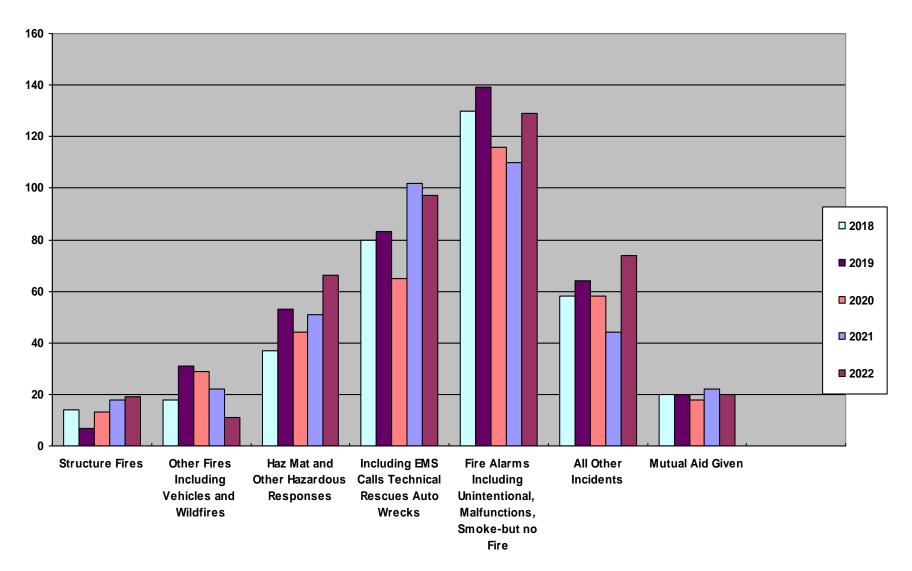

In 2022 we responded to 412 incidents involving a total of 5,019 Firefighter hours. This included providing Automatic and Mutual Aid responses to surrounding Fire Districts and other public safety agencies. East Grand Firefighters also logged 4,954 hours of training.