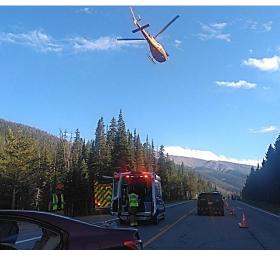

In 2022 we responded to 412 incidents involving a total of 5,019 Firefighter hours. This included providing Automatic and Mutual Aid responses to surrounding Fire Districts and other public safety agencies. East Grand Firefighters also logged 4,954 hours of training.