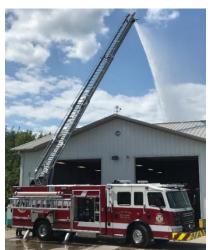

#### **Our Trucks:**

**Ladder Tower 491** 

Tender 461

Engine 481

Tender 463

Rescue Engine 482

**FEPP Engine 464** 

**Rescue Engine 483** 

Tender 465

**Support Services 492** 

Wildfire Engine/Utility 472

Staff cars 476 & 477

Wildfire Engine 471

Engine 488

Utility 475
and Bob