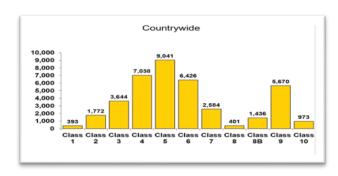

The Class 3 rating applies to properties within 5 miles of our Stations and within 1000 ft. of a creditable water supply. Class 3 applies to the Towns of Winter Park, Fraser, and subdivisions with water supplies. The Class 4 rating applies to rural areas using a water shuttle system (Fire Department Developed Supply) but still within 5

miles. Class 10 is applied to areas beyond the 5 miles. The accompanying charts indicate the distribution of ISO Class ratings for Fire Districts and Departments in Colorado and nationwide. A Class 3 rating places us in the top 10% of departments nationally.