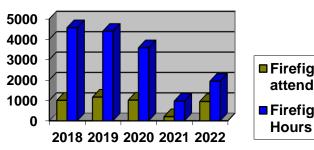

And we can never forget to thank the outstanding 33 Volunteer Firefighters and Officers who are the heart of the District!

A unique aspect of East Grand Fire is our Resident Program. We have living quarters at our Headquarters, Tabernash and Red Dirt Stations. Resident Volunteer Firefighters can reside at any of the Stations. Resident Firefighters maintain fire apparatus and buildings as well as respond to incidents in exchange for housing.

In 2022 we responded to 412 incidents involving a total of 5,019 Firefighter hours. This included providing Automatic and Mutual Aid responses to surrounding Fire Districts and other public safety agencies. East Grand Firefighters also logged 4,954 hours of training.