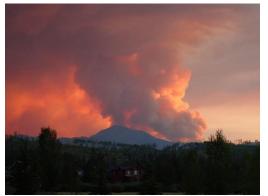

building.

**Williams Fork-Fire** was a stalking tiger 8 to 10 miles west of EG HQ for over 2 months. Major mitigation and planning efforts from August 14 to blizzard on October 25. Fire never entered the District and we did not have

a wildfire in the District but did have a number of unattended campfires.

**East Troublesome- Fire** started October 14, and worked its way across northern Grand County for a week until the 21<sup>st</sup>. That evening the Fire Districts of Grand County, all Law