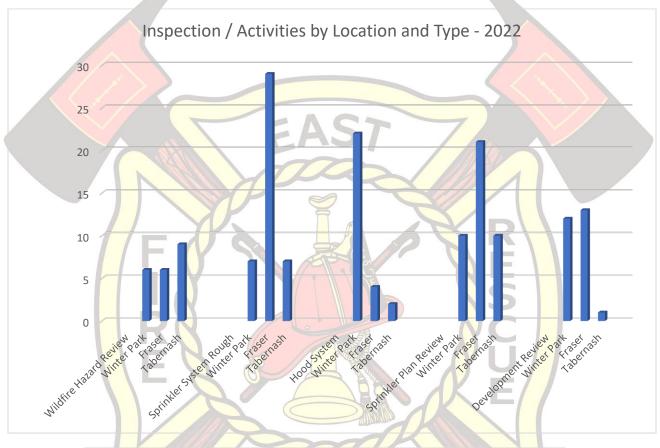

| 12   |          |
| PLAN REVIEW - Fire Alarm      | 5    | 16   | 220%     |
| Wildfire Hazard Review        | 23   | 21   | -9%      |
| PLAN REVIEW - Development     | 20   | 27   | 35%      |

| INSPECTION - Hood System            | 13  | 28  | 115%  |
|-------------------------------------|-----|-----|-------|
| PLAN REVIEW - Sprinkler System      | 54  | 41  | -24%  |
| INSPECTION - Fire Alarm Final       | 4   | 45  | 1025% |
| INSPECTION - Sprinkler System Final | 34  | 52  | 53%   |
| INSPECTION - Special KNOX           | 15  | 54  | 260%  |
| INSPECTION - Sprinkler System Rough | 41  | 61  | 49%   |
| INSPECTION - General - Occupancy    | 124 | 125 | 1%    |
| **New Inspection Types**            |     |     |       |
| Total                               | 346 | 517 | 49%   |





### Inspections By Type - 2022

| Порсо                         | dolla by Type      | - 2022                     |             |       |
|-------------------------------|--------------------|----------------------------|-------------|-------|
| Inspection Type               | Number Or Milepost | Street Name                | Street Type | Zip   |
| CO                            |                    |                            |             |       |
|                               | 81699              | US 40                      | HWY         | 80482 |
| 1                             | <u> </u>           |                            |             |       |
| CONSULTATION - General        |                    |                            |             |       |
|