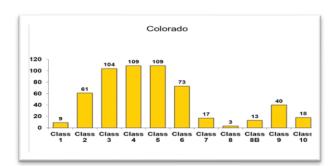

The Class 3 rating applies to properties within 5 miles of our Stations and within 1000 ft. of a creditable water supply. Class 3 applies to the Towns of Winter Park, Fraser, and subdivisions with water supplies. The Class 4 rating applies to rural areas using a water shuttle system (Fire Department Developed Supply) but still within 5

miles. Class 10 is applied to areas beyond the 5 miles. The accompanying charts indicate the distribution of ISO Class ratings for Fire Districts and Departments in Colorado and nationwide. A Class 3 rating places us in the top 10% of departments nationally.