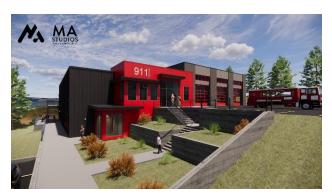

2022 had activity ramping up to build the South Station following a multiyear effort. Final design over the winter, with awarding a contract and construction to begin Spring of 2023. Foundation design, and deep utility design work was completed prior to winter 2022/23. Replaced 15-year-old Self Contained Breathing units with 40 new MSA S-1's.

#### **Impact Fee Summary 2018 to 2022**

The District began collecting Impact Fees in 2001 charging \$254 per Single Family Residence (SFR) or Commercial equivalent. The Impact Fund can only be used to purchase additional Fire Apparatus and equipment and assist in building our planned South Fire Station. At the end of 2022 our Fund Balance was \$786,698 in anticipation of building the new South Station.