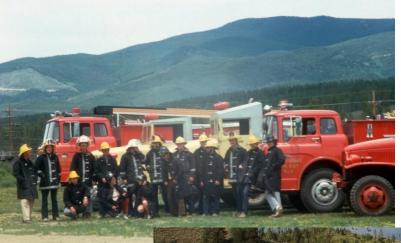

ts traffic control on emergency scenes and a down payment for the replacement Engine delivered in 2019.

We have been very fortunate since 2003 which was a milestone year that saw the final payment on a 20-year, \$2.3 Million Bond and the Voter approved transfer of that revenue stream to Operations.



#### Pension Fund Contribution/Expense Summary and Fund Balance 2018/2022



The District contributes \$100,000 a year, which includes State Matching funds of \$36,000, to fund the Volunteer Firefighter Pension. 2022 Total Expenses (including unrealized losses) were \$480,809. The Fund has \$2,472,281 in assets at the end of 2022 which are managed by the Fire and Police Pension Association of Colorado (FPPA). We have 34 Pensioners and Survivor Pensioners.



Chaplain Don Thompson 1953-2019



THEN-"Circa 1975"

NOW!

#### **Impact Fee Summary 2018 to 2022**



The District began collecting Impact Fees in 2001 charging \$254 per Single Family Residence (SFR) or Commercial equivalent. The Impact Fund can only be used to purchase additional Fire Apparatus and equipment and assist in building our planned South Fire Station. At the end of 2022 our Fund Balance was \$786,698 in anticipation of building the new South Station.

Following a Nexus Study and reapproval by the Towns of Fraser, Winter Park, and Grand County we increased the Fee to \$454 in June of 2005. In 2014 we completed the newest Nexus Study as part of the process to continue our Impact Fee Program. The study recommended a small increase in our fee to \$483 per SFR; which was approved. In 2019 an updated new study wa