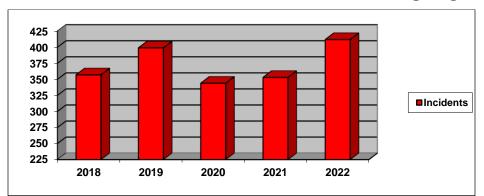

In 2022 we responded to 412 incidents involving a total of 5,019 Firefighter hours. This included providing Automatic and Mutual Aid responses to surrounding Fire Districts and other public safety agencies. East Grand Firefighters also logged 4,954 hours of training.