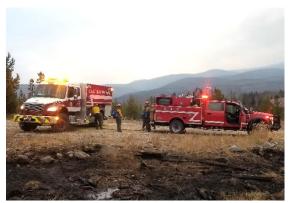

building.

**Williams Fork-Fire** was a stalking tiger 8 to 10 miles west of EG HQ for over 2 months. Major mitigation and planning efforts from August 14 to blizzard on October 25. Fire never entered the District and we did not have

a wildfire in the District but did have a number of unattended campfires.

**East Troublesome- Fire** started October 14, and worked its way across northern Grand County for a week until the 21<sup>st</sup>. That evening the Fire Districts of Grand County, all Law

For 2020 a new purpose-built Type 6 Wildfire Engine arrived and promptly went to work on the Williams Fork Fire. Station 2 saw major asphalt and concrete work begin with more planned. Planning and grant requests for updating Support 492 with connectivity and credentialing was initiated.