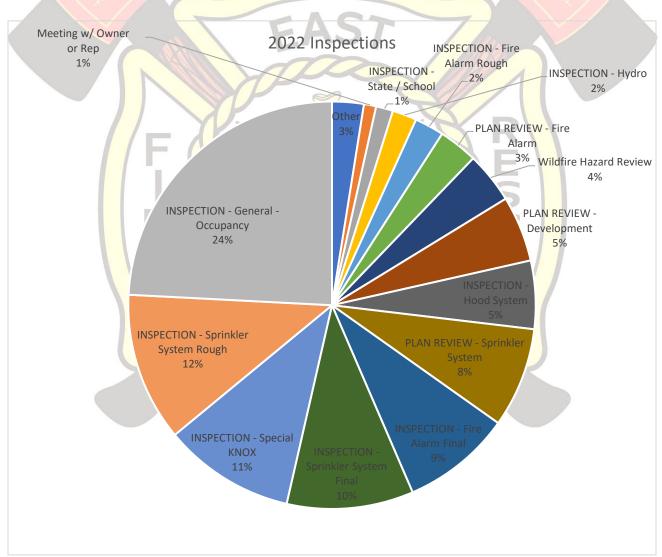

#### **EAST GRAND FIRE PROTECTION DISTRICT NO. 4**

P.O. Box 2967 • Winter Park, Colorado 80482 (970) 726-5824 • Fax (970)726-5938 • www.eastgrandfire.com

In 2022 the East Grand Fire Prevention Bureau conducted 517 Inspection / Review activities (Recorded in ESO) this number is up 171 additional activities from 2021 (346 activities in 2021). EGFD showed a 49% increase in inspection related activities, while there was most certainly an increase of actual activities, the actual number was slightly lower due to the fact of how different activities are entered compared to 2021. As we continue to learn the capabilities of ESO we are fine tuning data entry. An example of this would be in the past a "GENERAL" inspection of a restaurant in a commercial center with a Knox Box would only be entered as a GENERAL Occupancy Inspection, however in mid 2022 that inspection would be broken down in to the "General Inspection" of the building and related systems/life safety, Checking and updating Knox Keys "Knox Inspection", and a sperate "Hood Inspection" as a building system.

Also in 2022 several different "inspection types" were added and reflect "0" for 2021. These additional inspection types were created to further refine data in the future.

Above figure represents a breakdown of inspections by Type completed in 2022.