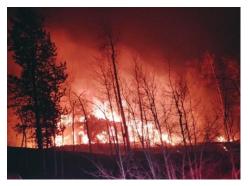

a wildfire in the District but did have a number of unattended campfires.

**East Troublesome- Fire** started October 14, and worked its way across northern Grand County for a week until the 21<sup>st</sup>. That evening the Fire Districts of Grand County, all Law

East Troublesome Fire, THE BLOWUP, after it crossed over CO 125 and roared over the ridge to Lake Granby, Grand Lake, RMNP and on to Estes Park. Our Firefighters saw more fire that night and over the next 4 days around the clock than many Firefighters will see in a lifetime. When the "book" said that everyone should back off into safety zones and get the cameras out they did not. In 90

minutes, an evacuation was accomplished that should have taken most of a day, and done mostly in smoke and darkness. Crews pushed until they had to get out of the way of the flame front, let it go by, and then re-engaged and did flame front following. Located and rescued 2 loggers who had been burned over and saved many homes.