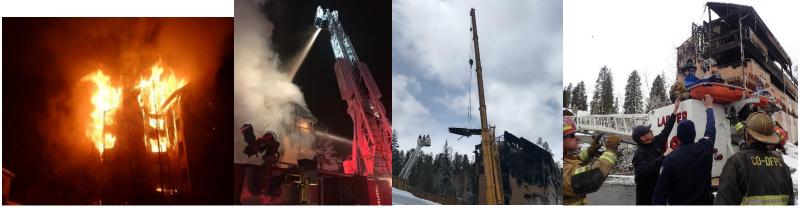

#### Review of 2020 a YEAR of COVID and FIRES

COVID 19 - first appearing end of 2019 in the US, possibly in January. After the first known fatality, WP Resort shut down and the US locked down in March. Over 500,000 deaths 1 year later. Adapted and modified our responses and training. Braidwood Condos Fatality Structure Fire occurred in April. Williams Fork Wildfire, August. East Troublesome Wildfire, October. More COVID with spiking numbers, November. Amazing results with fast-tracking new ways of producing vaccines. First emergency approval and vaccines going into arms, December. EGFD Firefighters nearing 100% vaccination by March.

**Braidwood**-First fatality fire in the Fraser Valley/East Grand Fire District since at least the 1950's. Fire was contained to one end and top floor. After much effort the fatality was located and carefully removed from the

building.

**Williams Fork-Fire** was a stalking tiger 8 to 10 miles west of EG HQ for over 2 months. Major mitigation and planning efforts from August 14 to blizzard on October 25. Fire never entered the District and we did not have

a wildfire in the District but did have a number of unattended campfires.

**East Troublesome- Fire** started October 14, and worked its way across northern Grand County for a week until the 21<sup>st</sup>. That evening the Fire Districts of Grand County, all Law

East Troublesome Fire, THE BLOWUP, after it crossed over CO 125 and roared over the ridge to Lake Granby, Grand Lake, RMNP and on to Estes Park. Our Firefighters saw more fire that night and over the next 4 days around the clock than many Firefighters will see in a lifetime. When the "book" said that everyone should back off into safety zones and get the cameras out they did not. In 90

minutes, an evacuation was accomplished that should have taken most of a day, and done mostly in smoke and darkness. Crews pushed until they had to get out of the way of the flame front, let it go by, and then re-engaged and did flame front following. Located and rescued 2 loggers who had been burned over and saved many homes.