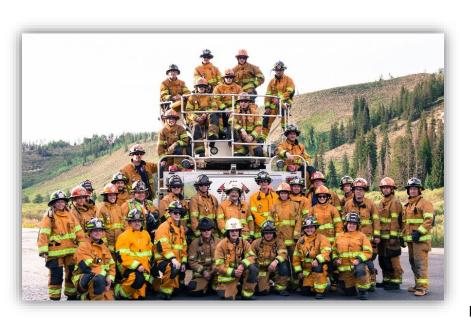

And we can never forget to thank the outstanding 33 Volunteer Firefighters and Officers who are the heart of the District!

A unique aspect of East Grand Fire is our Resident Program. We have living quarters at our Headquarters, Tabernash and Red Dirt Stations. Resident Volunteer Firefighters can reside at any of the Stations. Resident Firefighters maintain fire apparatus and buildings as well as respond to incidents in exchange for housing.

In 2022 we responded to 412 incidents involving a total of 5,019 Firefighter hours. This included providing Automatic and Mutual Aid responses to surrounding Fire Districts and other public safety agencies. East Grand Firefighters also logged 4,954 hours of training.