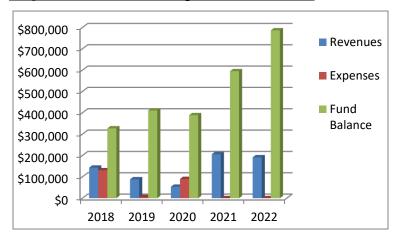

#### Financial Information 2018 to 2022

#### General Fund Revenues/Expense Summary and Fund Balance

■ Revenues
■ Expenses
■ Fund Balance

Our Revenues, Expenses, and ending Fund Balances are illustrated above. Below are capital projects by year.

2022 had activity ramping up to build the South Station following a multiyear effort. Final design over the winter, with awarding a contract and construction to begin Spring of 2023. Foundation design, and deep utility design work was completed prior to winter 2022/23. Replaced 15-year-old Self Contained Breathing units with 40 new MSA S-1's.

2021 saw the completion of asphalt and concrete replacement at Station 2 in Tabernash, the transferring property at Winter Park Resort from the Town of WP - planning and soil studies for the new South Station

For 2020 a new purpose-built Type 6 Wildfire Engine arrived and promptly went to work on the Williams Fork Fire. Station 2 saw major asphalt and concrete work begin with more planned. Planning and grant requests for updating Support 492 with connectivity and credentialing was initiated.

2019 was a busy year with the 2 to 1 approval by Voters of a Revenue Stabilization Ballot Question and the delivery of a new Type 1 Engine 481. The Ballot Measure provides for a steady revenue stream into the future.

2018 saw major asphalt and concrete replacement at our Headquarters Station, lighting improvements, a replacement duty vehicle that also supports traffic control on emergency scenes and a down payment for the replacement Engine delivered in 2019.

We have been very fortunate since 2003 which was a milestone year that saw the final payment on a 20-year, \$2.3 Million Bond and the Voter approved transfer of that revenue stream to Operations.