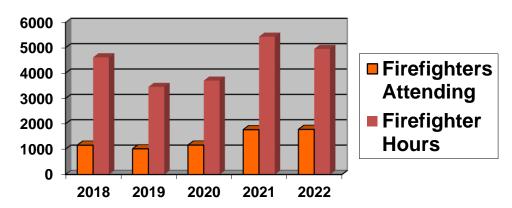

In 2022 we responded to 412 incidents involving a total of 5,019 Firefighter hours. This included providing Automatic and Mutual Aid responses to surrounding Fire Districts and other public safety agencies. East Grand Firefighters also logged 4,954 hours of training.