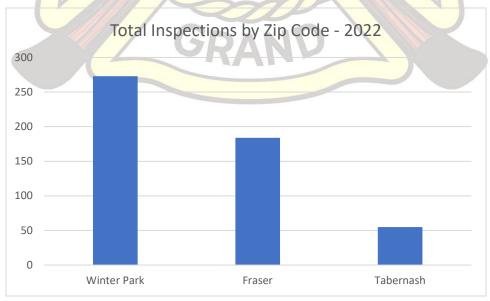

Also in 2022 several different "inspection types" were added and reflect "0" for 2021. These additional inspection types were created to further refine data in the future.

Above figure represents a breakdown of inspections by Type completed in 2022.

Above figure compares inspection types with year completed.

Note: Sprinkler Rough inspections are typically more than finals due to the fact of reinspection or partial inspections.

Note: Fire Alarm Rough inspections are only typically conducted on larger condo/commercial style buildings.