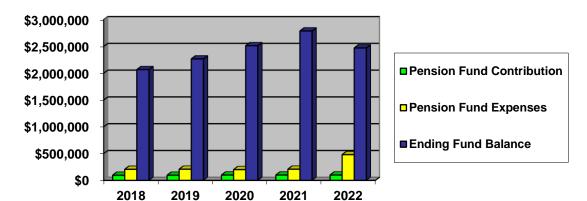

#### Pension Fund Contribution/Expense Summary and Fund Balance 2018/2022

The District contributes \$100,000 a year, which includes State Matching funds of \$36,000, to fund the Volunteer Firefighter Pension. 2022 Total Expenses (including unrealized losses) were \$480,809. The Fund has \$2,472,281 in assets at the end of 2022 which are managed by the Fire and Police Pension Association of Colorado (FPPA). We have 34 Pensioners and Survivor Pensioners.