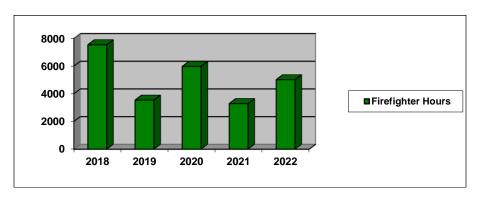

In 2022 we responded to 412 incidents involving a total of 5,019 Firefighter hours. This included providing Automatic and Mutual Aid responses to surrounding Fire Districts and other public safety agencies. East Grand Firefighters also logged 4,954 hours of training.