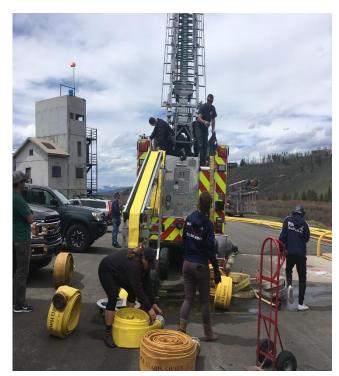

And we can never forget to thank the outstanding 33 Volunteer Firefighters and Officers who are the heart of the District!

A unique aspect of East Grand Fire is our Resident Program. We have living quarters at our Headquarters, Tabernash and Red Dirt Stations. Resident Volunteer Firefighters can reside at any of the Stations. Resident Firefighters maintain fire apparatus and buildings as well as respond to incidents in exchange for housing.

In 2022 we responded to 412 incidents involving a total of 5,019 Firefighter hours. This included providing Automatic and Mutual Aid responses to surrounding Fire Districts and other public safety agencies. East Grand Firefighters also logged 4,954 hours of training.

#### **Our Trucks:**

**Ladder Tower 491** 

Tender 461

Engine 481

Tender 463

Rescue Engine 482

**FEPP Engine 464** 

**Rescue Engine 483** 