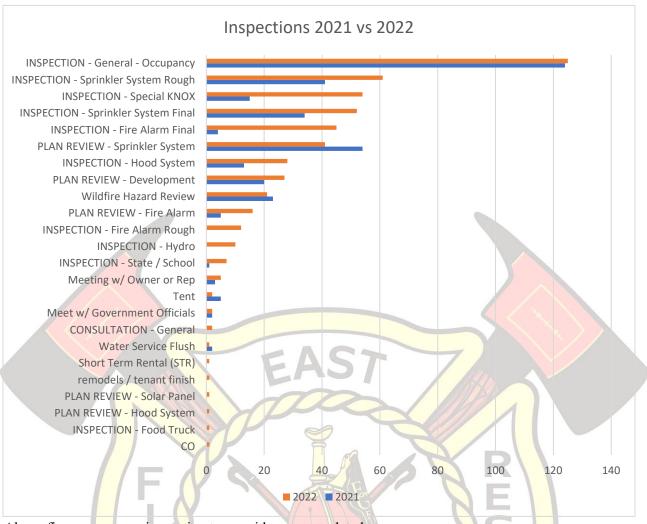

#### **EAST GRAND FIRE PROTECTION DISTRICT NO. 4**

P.O. Box 2967 • Winter Park, Colorado 80482 (970) 726-5824 • Fax (970)726-5938 • www.eastgrandfire.com

In 2022 the East Grand Fire Prevention Bureau conducted 517 Inspection / Review activities (Recorded in ESO) this number is up 171 additional activities from 2021 (346 activities in 2021). EGFD showed a 49% increase in inspection related activities, while there was most certainly an increase of actual activities, the actual number was slightly lower due to the fact of how different activities are entered compared to 2021. As we continue to learn the capabilities of ESO we are fine tuning data entry. An example of this would be in the past a "GENERAL" inspection of a restaurant in a commercial center with a Knox Box would only be entered as a GENERAL Occupancy Inspection, however in mid 2022 that inspection would be broken down in to the "General Inspection" of the building and related systems/life safety, Checking and updating Knox Keys "Knox Inspection", and a sperate "Hood Inspection" as a building system.

Above figure compares inspection types with year completed.

Note: Sprinkler Rough inspections are typically more than finals due to the fact of reinspection or partial inspections.

Note: Fire Alarm Rough inspections are only typically conducted on larger condo/commercial style buildings.

| Inspection Type               | 2021 | 2022 | % Change |
|-------------------------------|------|------|----------|
| СО                            | 0    | 1    |          |
| INSPECTION - Food Truck**     | 0    | 1    |          |
| PLAN REVIEW - Hood System     | 0    | 1    |          |
| PLAN REVIEW - Solar Panel**   | 0    | 1    |          |
| remodels / tenant finish      | 0    | 1    |          |
| Short Term Rental (STR)**     | 0    | 1    |          |
| Water Service Flush           | 2    | 1    | -50%     |
| CONSULTATION - General        | 0    | 2    |          |
| Meet w/ Government Officials  | 2    | 2    | 0%       |
| Tent                          | 5    | 2    | -60%     |
| Meeting w/ Owner or Rep       | 3    | 5    | 67%      |
| INSPECTION - State / School   | 1    | 7    | 600%     |
| INSPECTION - Hydro**          | 0    | 10   |          |
| INSPECTION - Fire Alarm Rough | 0    | 12   |          |
| PLAN REVIEW - Fire Alarm      | 5    | 16   | 220%     |
| Wildfire Hazard Review        | 23   | 21   | -9%      |
| PLAN REVIEW - Development     | 20   | 27   | 35%      |

| INSPECTION - Hood System            | 13  | 28  | 115%  |
|-------------------------------------|-----|-----|-------|
| PLAN REVIEW - Sprinkler System      | 54  | 41  | -24%  |
| INSPECTION - Fire Alarm Final       | 4   | 45  | 1025% |
| INSPECTION - Sprinkler System Final | 34  | 52  | 53%   |
| INSPECTION - Special KNOX           | 15  | 54  | 260%  |
| INSPECTION - Sprinkler System Rough | 41  | 61  | 49%   |
| INSPECTION - General - Occupancy    | 124 | 125 | 1%    |
| **New Inspection Types**            |     |     |       |
| Total                               | 346 | 517 | 49%   |